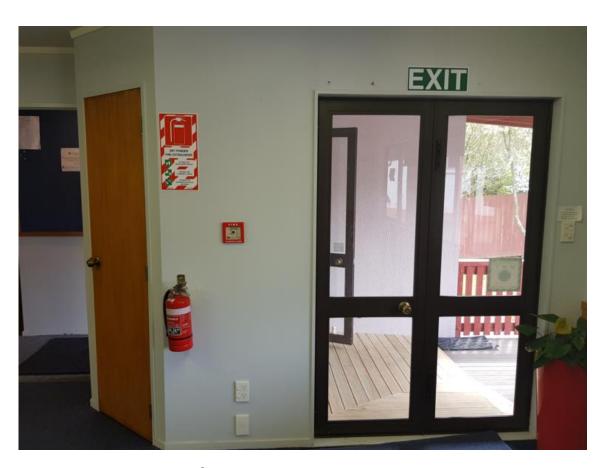

First Extinguisher inside the Sacristy

at the Church Foyer
(Main Entrance)

Fire Exit at the Church Foyer (Leading to Parish Hall)

Fire Exit/Call Point & Fire Extinguisher at the Parish Hall Kitchen

Fire Exit/Call Point at the Parish Hall Office

Fire Exit/Call Point at the Parish Hall Main Entrance

Fire Alarm Panel at the Parish Hall Kitchen