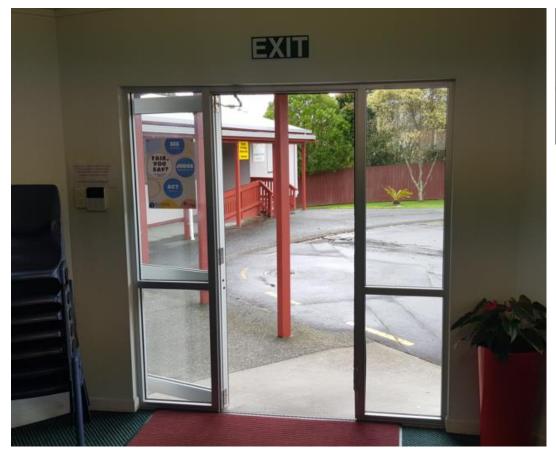

First Extinguisher inside the Sacristy

at the Church Foyer
(Main Entrance)

Fire Exit at the Church Foyer (Leading to Parish Hall)

Fire Exit/Call Point & Fire Extinguisher at the Parish Hall Kitchen

Fire Exit/Call Point at the Parish Hall Office

Fire Exit/Call Point at the Parish Hall Main Entrance

Fire Alarm Panel at the Parish Hall Kitchen