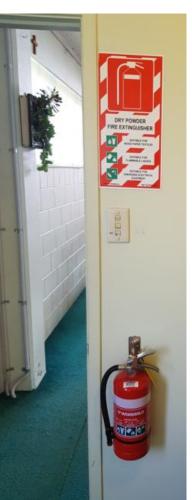

First Extinguisher inside the Sacristy

at the Church Foyer
(Main Entrance)

Fire Exit at the Church Foyer (Leading to Parish Hall)

Fire Exit/Call Point & Fire Extinguisher at the Parish Hall Kitchen

Fire Exit/Call Point at the Parish Hall Office