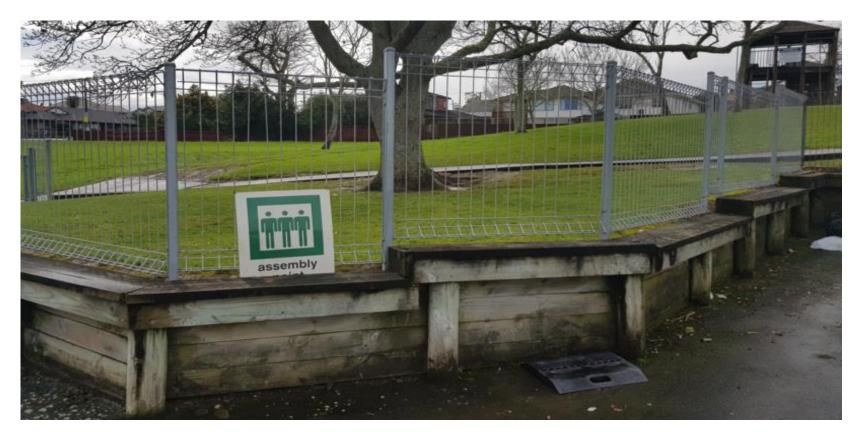

# Emergency Equipment Locations EXAMPLE ONLY

**Emergency Assembly Station: Front Car Park** 

Fire Exit next to the Alter Server Room

Fire Extinguisher and Fire Hose Inside the Alter Server Room

Fire Exit next to the Sound Equipment Room