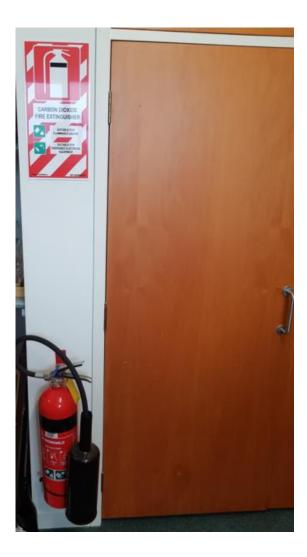

First Extinguisher inside the Sacristy

at the Church Foyer
(Main Entrance)

Fire Exit at the Church Foyer (Leading to Parish Hall)

Fire Exit/Call Point & Fire Extinguisher at the Parish Hall Kitchen

Fire Exit/Call Point at the Parish Hall Office