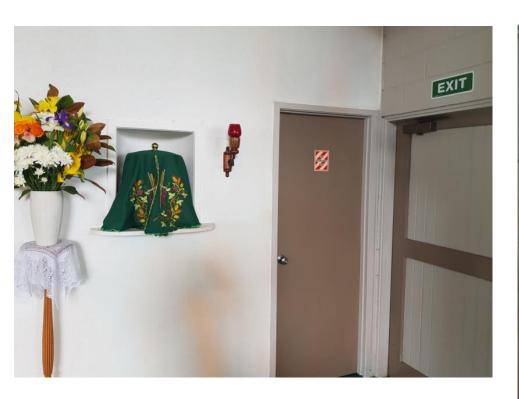

# Emergency Equipment Locations EXAMPLE ONLY

**Emergency Assembly Station: Front Car Park** 

Fire Exit next to the Alter Server Room

Fire Extinguisher and Fire Hose Inside the Alter Server Room

Fire Exit next to the Sound Equipment Room

First Extinguisher inside the Sacristy

at the Church Foyer
(Main Entrance)

Fire Exit at the Church Foyer (Leading to Parish Hall)

Fire Exit/Call Point & Fire Extinguisher at the Parish Hall Kitchen

Fire Exit/Call Point at the Parish Hall Office