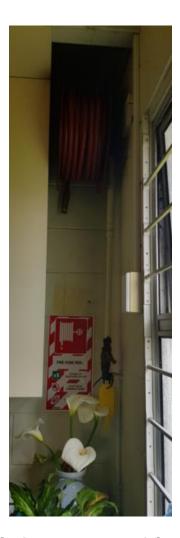

# Emergency Equipment Locations EXAMPLE ONLY

**Emergency Assembly Station: Front Car Park** 

Fire Exit next to the Alter Server Room

Fire Extinguisher and Fire Hose Inside the Alter Server Room

Fire Exit next to the Sound Equipment Room